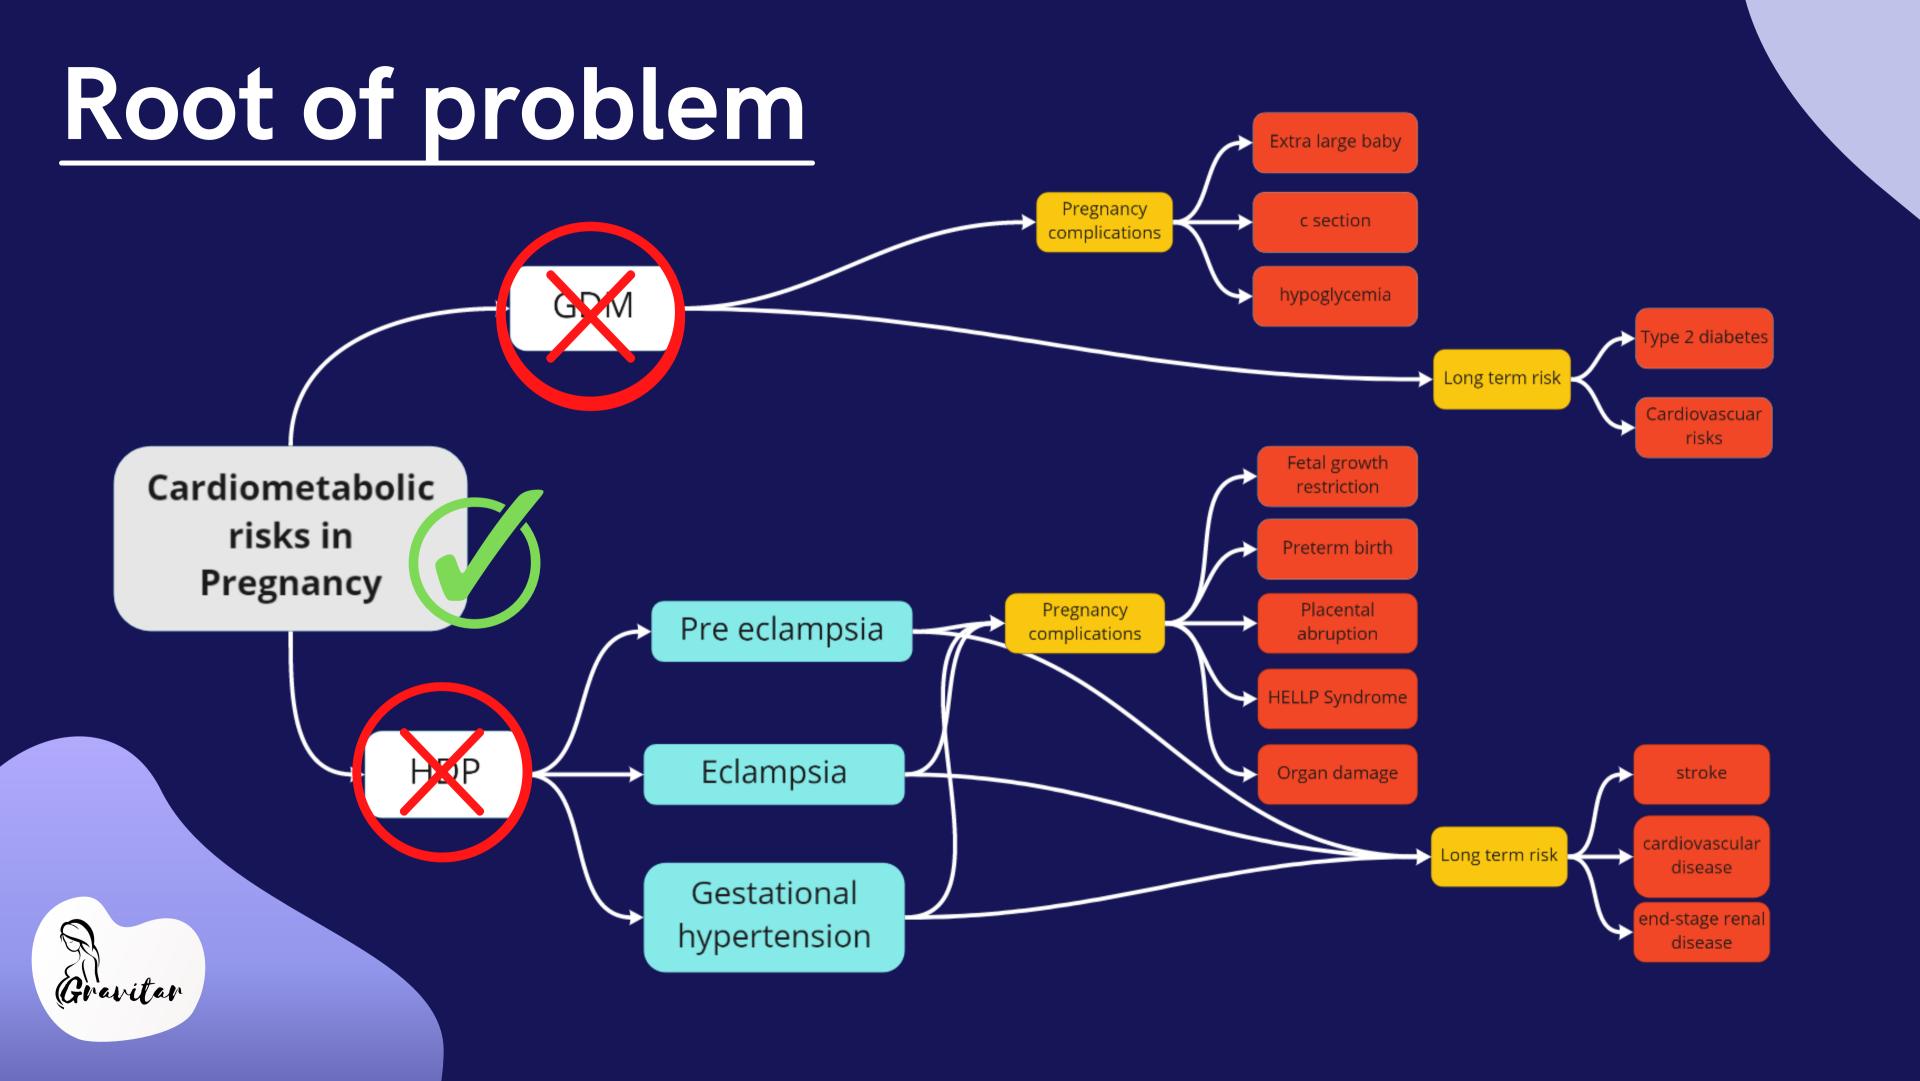

#### Problem Extra large baby Pregnancy c section complications hypoglycemia GDM ype 2 diabetes Long term risk Cardiovascuar risks Fetal growth Cardiometabolic restriction risks in Preterm birth **Pregnancy** Pregnancy Placental Pre eclampsia complications abruption HELLP Syndrome HDP Eclampsia Organ damage stroke cardiovascular Long term risk disease Gestational end-stage renal hypertension disease

#### Problem Extra large baby Pregnancy c section complications GDM hypoglycemia ype 2 diabetes Long term risk Cardiovascuar risks Fetal growth Cardiometabolic restriction risks in Preterm birth **Pregnancy** Pregnancy Placental Pre eclampsia complications abruption HELLP Syndrome HDP Eclampsia Organ damage stroke cardiovascular Long term risk disease Gestational end-stage renal hypertension disease

#### Problem Extra large baby Pregnancy c section complications GDM hypoglycemia Type 2 diabetes Long term risk Cardiovascuar risks Fetal growth Cardiometabolic restriction risks in Preterm birth **Pregnancy** Pregnancy Placental Pre eclampsia complications abruption HELLP Syndrome HDP Eclampsia Organ damage stroke cardiovascular Long term risk disease Gestational end-stage renal hypertension disease