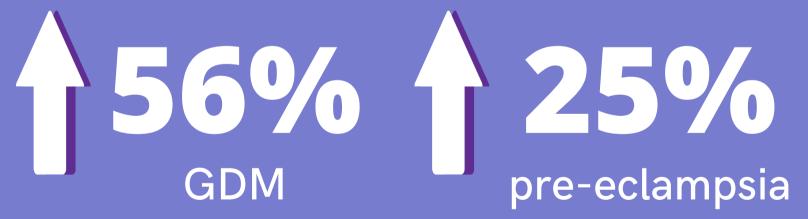

# Impact

- 700,000 US women each year
- Cost US\$3.58 billion on the healthcare system
- Increasing trend