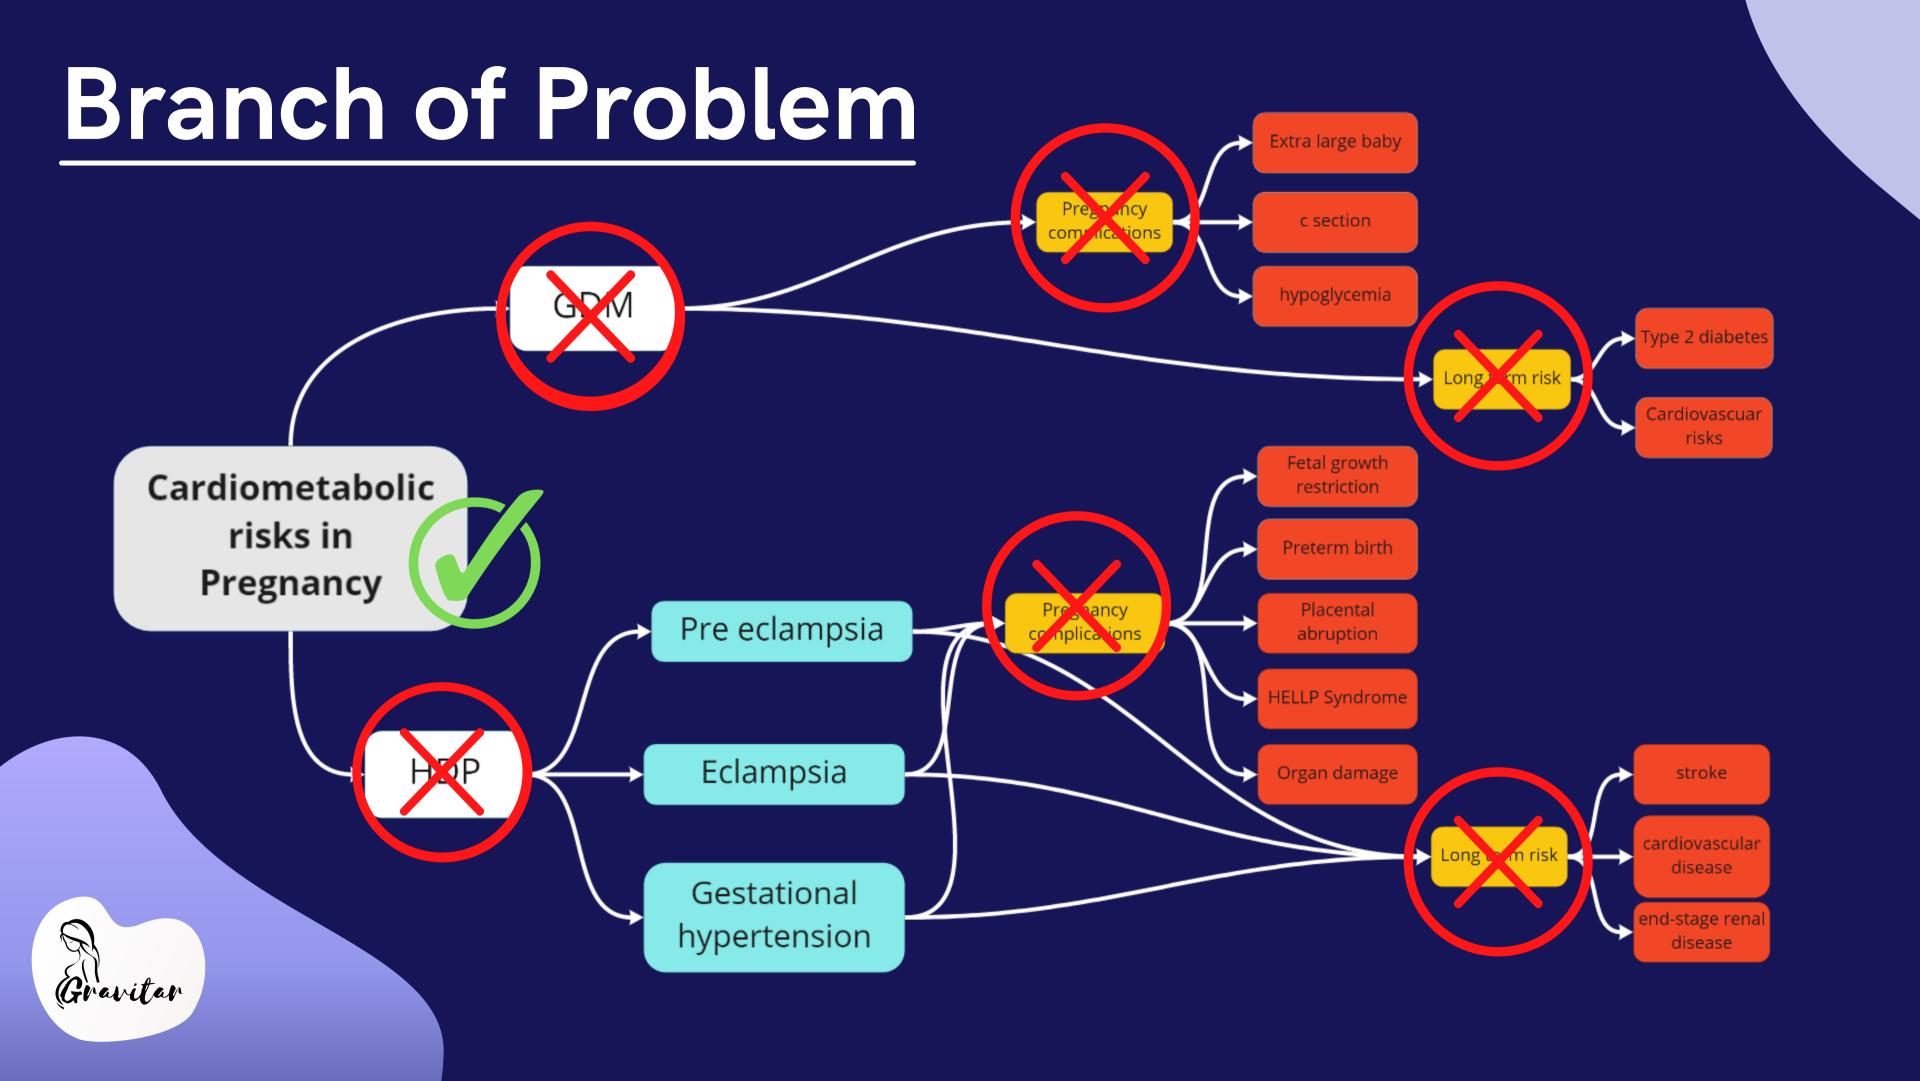

#### Problem Extra large baby Pregnancy c section complications hypoglycemia GDM ype 2 diabetes Long term risk Cardiovascuar risks Fetal growth Cardiometabolic restriction risks in Preterm birth **Pregnancy** Pregnancy Placental Pre eclampsia complications abruption HELLP Syndrome HDP Eclampsia Organ damage stroke cardiovascular Long term risk disease Gestational end-stage renal hypertension disease

#### Problem Extra large baby Pregnancy c section complications GDM hypoglycemia ype 2 diabetes Long term risk Cardiovascuar risks Fetal growth Cardiometabolic restriction risks in Preterm birth **Pregnancy** Pregnancy Placental Pre eclampsia complications abruption HELLP Syndrome HDP Eclampsia Organ damage stroke cardiovascular Long term risk disease Gestational end-stage renal hypertension disease

#### Problem Extra large baby Pregnancy c section complications GDM hypoglycemia Type 2 diabetes Long term risk Cardiovascuar risks Fetal growth Cardiometabolic restriction risks in Preterm birth **Pregnancy** Pregnancy Placental Pre eclampsia complications abruption HELLP Syndrome HDP Eclampsia Organ damage stroke cardiovascular Long term risk disease Gestational end-stage renal hypertension disease